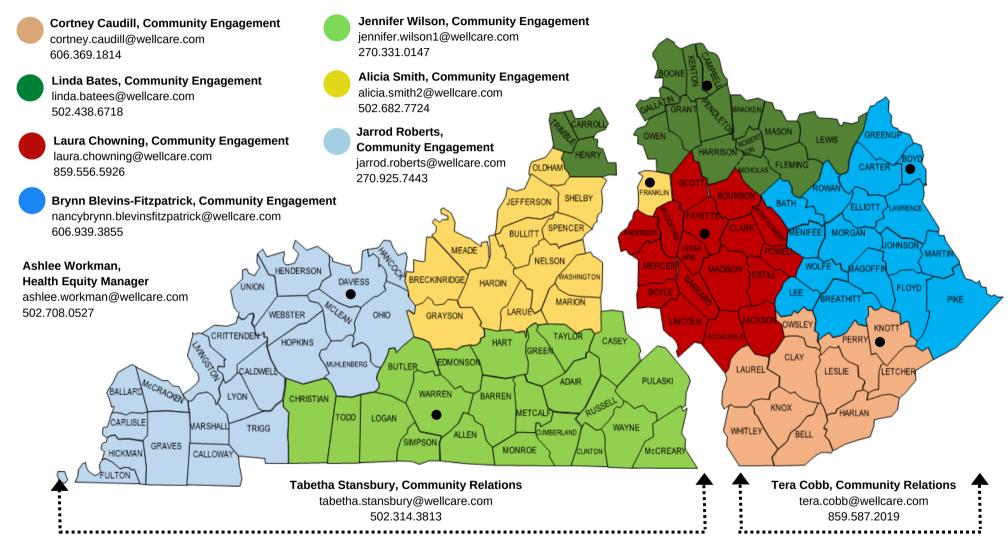

The **Community Engagement Team** focuses on improving health outcomes by removing social barriers. This is accomplished by focusing on Social Determinants of Health, which are social and economic factors that can affect a person's health. Together with social service agencies, the team creates and expands innovative community-based equitable programs.

## WellCare's COMMUNITY FOCUSED TEAMS

The **Community Relations Team** works directly with WellCare members. They help them get the most from their WellCare benefits so they can achieve their health goals. Community organizations benefit through our trainings, presentations, and educational materials. They're proud to sponsor, create, and attend events that supply resources to WellCare members and their communities.